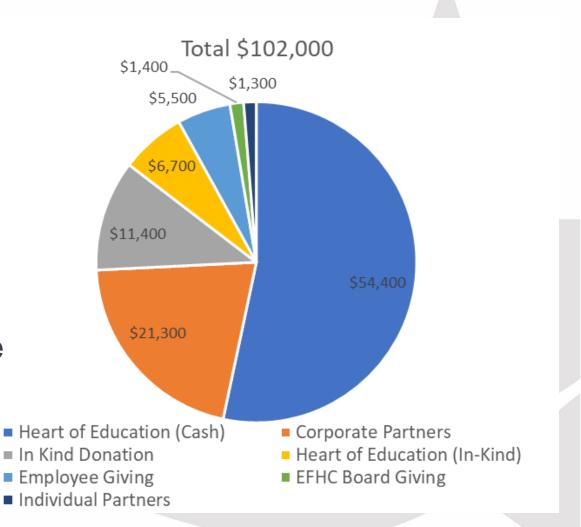

#### • Funding Sources - \$102,000

- Heart of Education
- Corporate Partners
- Individual Partners
- Employee Giving
- EFHC Board Giving