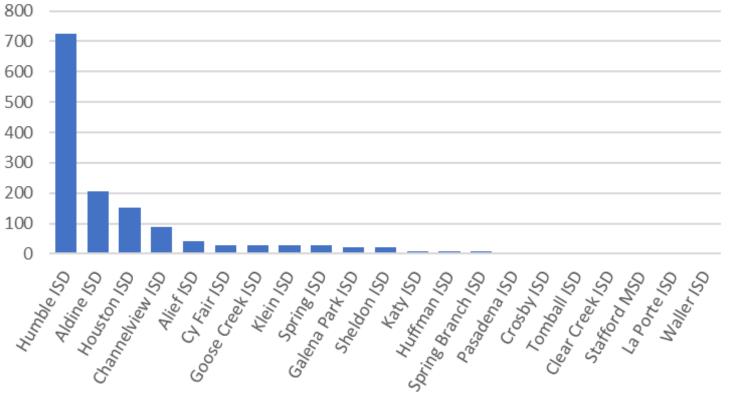

#### Education Foundation of Harris County Annual HCDE Board Presentation January 17, 2024



### **PROGRAMS AND INITIATIVES**



**Tools for Teachers | Project Grants Awarded | Scholarships for Students** 





## **KEY HIGHLIGHTS**

- Partners In Education Scholarship Video
- The HeART of Education Video





## TOOLS FOR TEACHERS- Actual

- 2,000 Sent
- 1,415 Funded 22/25 ISDs



#### 2023 T4T by District







## **INNOVATIVE GRANTS**

#### 21 PIE grants in 2023

**#SEETHEIMPACT** 

| School District   | Amount  | Project Title                                               |  |
|-------------------|---------|-------------------------------------------------------------|--|
| Aldine ISD        | 10,000  | Scholarships for Deserving Students                         |  |
| Clear Creek ISD   | 8,000   | Falcon Pass Leaders - #1                                    |  |
| Clear Creek ISD   | 10,000  | Brookwood Leaders - #2                                      |  |
| Clear Creek ISD   | 10,000  | Clear Creek ISD Robotics Rock - #3                          |  |
| Crosby ISD        | 5,575   | Science Weekly Readers                                      |  |
| Crosby ISD        | 5,890   | Feed Your