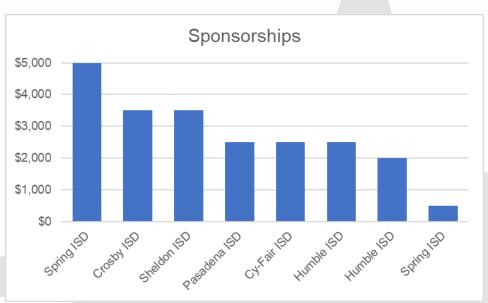

### **SPONSORSHIPS**

| <b>Education Foundation</b> | Amount   | Cause                                                    |
|-----------------------------|----------|----------------------------------------------------------|
| Spring ISD                  | \$5,000  | State of the Disctrict - Gold Sponsor                    |
| Crosby ISD                  | \$3,500  | Chip in Fore Children Golf Tournament Partner Sponsorsip |
| Sheldon ISD                 | \$3,500  | Sheldon Summer Scramble Sponsorship Blue Level           |
| Pasadena ISD                | \$2,500  | McDonald's Texas Invitational Basketball Tournament      |
| Cy-Fair ISD                 | \$2,500  | B.F. Adam Golf                                           |
| Humble ISD                  | \$2,500  | Humble ISD Foundation Purse Bingo                        |
| Humble ISD                  | \$2,000  | Golf Tournament - Silver Sponsor                         |
| Spring ISD                  | \$500    | Tee Up for Education Golf Tournament                     |
| Total                       | \$22,000 |                                                          |