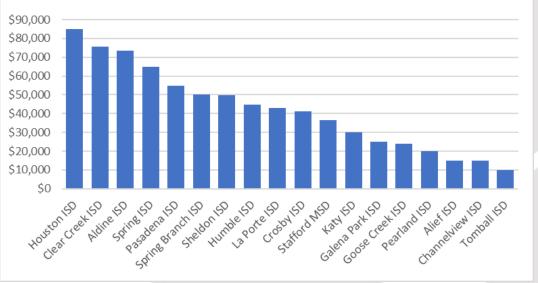

SD      | 10,000  | Tornado Relief for Pasadena ISD Families                    |  |
| Pasadena ISD      | 10,000  | Recognizing PISD's Shining Stars and Distinguished Educator |  |
| Pearland ISD      | 10,000  | Evening for Education Gala 2023                             |  |
| Sheldon ISD       | 10,000  | Invest in Yourself: Financial Literacy Program              |  |
| Sheldon ISD       | 7,000   | Raising the Bar in STEM: Next Level                         |  |
| Spring Branch ISD | 10,000  | 2023 Project School Supply                                  |  |
| Stafford MSD      | 10,000  | STEM Magnet School Playground                               |  |
| Total             | 193,601 |                                                             |  |



School District Total 2020-2023





### **SPONSORSHIPS**

| <b>Education Foundation</b> | Amount   | Cause                                                    |
|-----------------------------|----------|----------------------------------------------------------|
| Spring ISD                  | \$5,000  | State of the Disctrict - Gold Sponsor                    |
| Crosby ISD                  | \$3,500  | Chip in Fore Children Golf Tournament Partner Sponsorsip |
| Sheldon ISD                 | \$3,500  | Sheldon Summer Scramble Sponsorship Blue Level           |
| Pasadena ISD                | \$2,500  | McDonald's Texas Invitational Basketball Tournament      |
| Cy-Fair ISD                 | \$2,500  | B.F. Adam Golf                                           |
| Humble ISD                  | \$2,500  | Humble ISD Founda