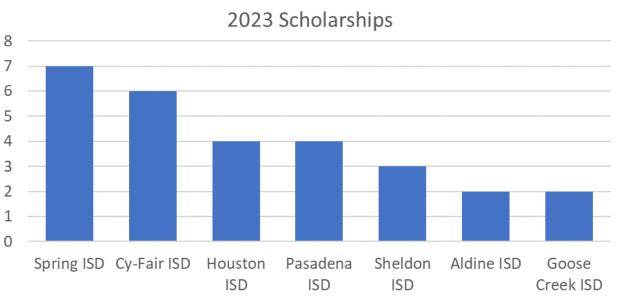

Partner Sponsorsip |
| Sheldon ISD                 | \$3,500  | Sheldon Summer Scramble Sponsorship Blue Level           |
| Pasadena ISD                | \$2,500  | McDonald's Texas Invitational Basketball Tournament      |
| Cy-Fair ISD                 | \$2,500  | B.F. Adam Golf                                           |
| Humble ISD                  | \$2,500  | Humble ISD Foundation Purse Bingo                        |
| Humble ISD                  | \$2,000  | Golf Tournament - Silver Sponsor                         |
| Spring ISD                  | \$500    | Tee Up for Education Golf Tournament                     |
| Total                       | \$22,000 |                                                          |







### SCHOLARSHIPS

#### 28 scholarships awarded in 2023









### **COMMUNITY DEVELOPMENT** Teachers of the Year

- Astros Foundation Partnership
  - Aldine
  - Alief
  - Channelview
  - Cypress-Fairbanks
  - Deer Park
  - Galena Park
  - Goose Creek
  - Houston
  - Humble

- Katy
- Klein
- Pasadena
- Pearland
- Sheldon
- Spring
- Spring Branch
- Waller







# **COMMUNITY DEVELOPMENT:** Chambers of Commerce

- Asian American Chamber of Commerce
- Greater Northside Chamber of Commerce
- Continuing: Greater Houston Partnership & Cy- Fair Chamber of Commerce
- Future: Houston Hispanic Chamber & East Side Chamber of Commerce





### **SUCCESS STORIES**



Education Foundation's inaugural fundraiser celebrates creativity and innovation

HCDE staff, trustees, and community members gathered for The HeART of Education Luncheon to recognize the Depar